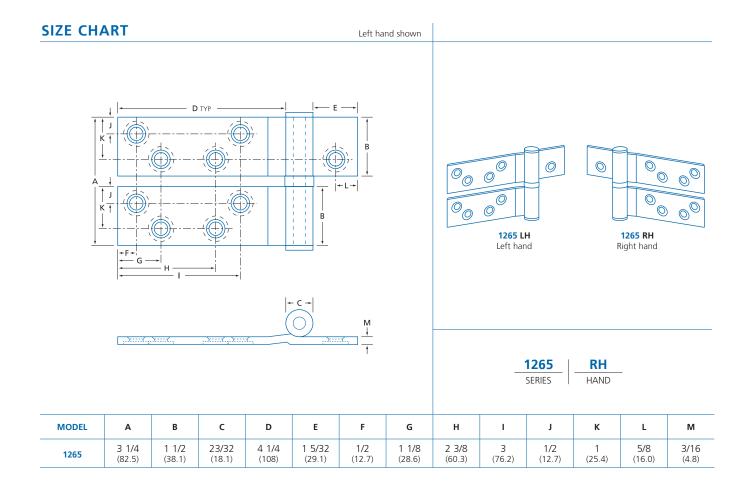

#### **SPECIFICATION**

All full surface reinforcement pivot hinges shall be Dorex Pro 1265 series. Hinges shall be made from steel base materials; be handed; have 2 knuckles and 1 Slimline ball bearing; have standard flat top and bottom tips. Hinges shall be supplied with all necessary mounting hardware.

### **SELECTION GUIDE**

| MODEL<br>NUMBER | SIZE                            | HANDING    | FINISH              | SCREWS                                         | BOX / CASE<br>QTY | CASE<br>LBS / KG |
|-----------------|---------------------------------|------------|---------------------|------------------------------------------------|-------------------|------------------|
| 1265 LH         | 3 1/4 x 6 1/8<br>(82.6 x 155.7) | Left hand  | · Satin zinc plated | All necessary<br>mounting hardware<br>included | 1 / 30            | 52.8 / 24.0      |
| 1265 RH         |                                 | Right hand |                     |                                                |                   |                  |