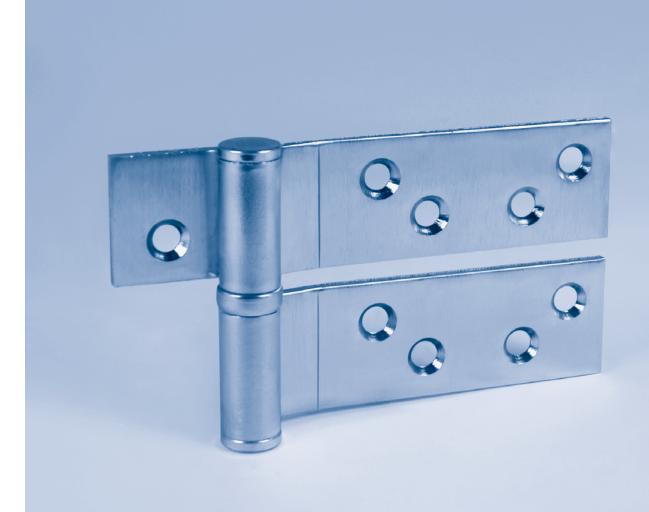

# **DOREX PRO 1265 SERIES**

### REINFORCEMENT PIVOT HINGE

## **DOREX**

The Dorex Pro 1265 series hinges are specialty full surface pivot hinges designed to reinforce sagging or unevenly hung doors. Made from the highest quality materials these hinges are suitable for reinforcing wood and hollow metal door applications. Dorex Pro brand products are recognized for value while delivering lasting performance.

- Reinforces sagging or unevenly hung doors
- Handed

- Steel base material
- Fixed pin
- Mounting hardware included